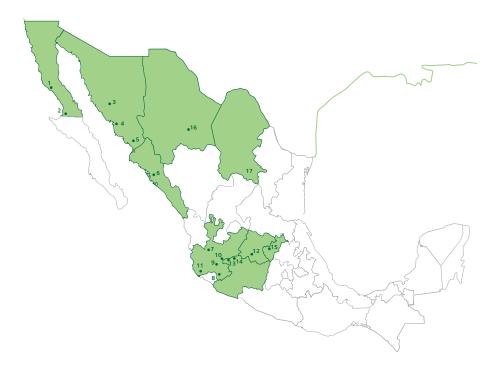

## **GROWING REGIONS**

| Bakersfie<br>Califor | eld,              |      |  |
|----------------------|-------------------|------|--|
| Herm<br>S            | onora             |      |  |
|                      | Tolimán, Jalisco. |      |  |
|                      | Piura, Perú.      | \$-, |  |
|                      | Ica, Perú.        |      |  |
|                      | Santiago, Chile.  |      |  |
| Grapes               |                   | <br> |  |

## **GROWING REGIONS**

- 1. Maneadero, Baja California
- 2. Guerrero Negro, Baja California
- 3. Hermosillo, Sonora
- 4. Guaymas, Sonora
- 🕒 5. Navojoa, Sonora
- 🕒 6. Culiacán, Sinaloa
- 7. Etzatlán, Jalisco
- 8. Tamazula, Jalisco
- 🕒 9. Sayula, Jalisco

- 10. Teocuitatlán de Corona, Jal.
- 🕒 11. Autlán de Navarro, Jal.
- 🕒 12. Valle de Santiago, Gto.
- 🕒 13. Briseñas, Michoacán
- 🕒 14. Yurecuaro, Michoacán
- 🕒 15. Colón, Querétaro
- 🕒 16. Delicias, Chihuahua
- 🖗 17. Saltillo, Coahuila