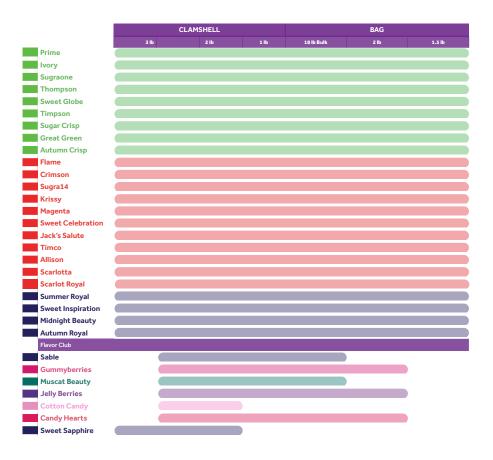

## PACKING & SEASONALITY

### **Conventional and organic**

We grow grapes through all the year. Ask a seller for more information.

### **GRAPES** A flavorful bursting